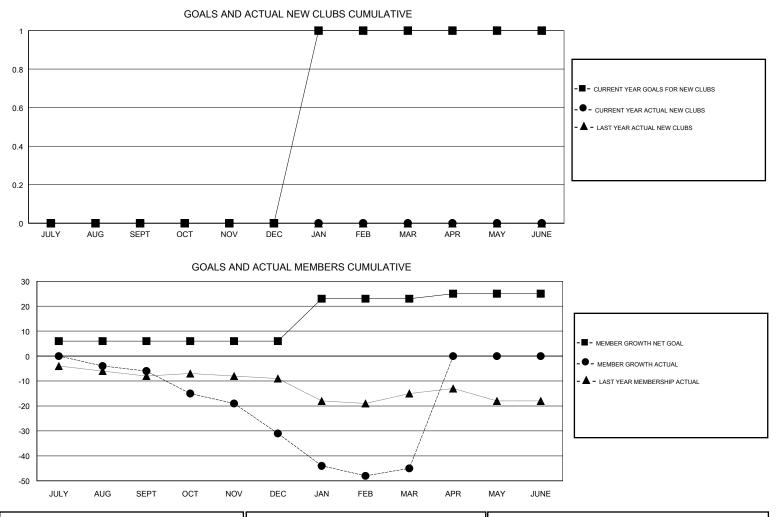

## MONTHLY MEMBERSHIP PROGRESS REPORT

District 14 W

Results as of: 03/31/2018

## GMT CA

| Clubs<br>RESULTS FOR 2017-2018 |   |   |   | Members<br>RESULTS FOR 2017-2018 |    |    |    |  |  |
|--------------------------------|---|---|---|----------------------------------|----|----|----|--|--|
|                                |   |   |   |                                  |    |    |    |  |  |
| JULY/AUG/SEPT                  | 0 | 0 | 0 | JULY/AUG/SEPT                    | 6  | 5  | 11 |  |  |
| OCT/NOV/DEC                    | 0 | 0 | 1 | OCT/NOV/DEC                      | 0  | 8  | 29 |  |  |
| JAN/FEB/MAR                    | 1 | 0 | 1 | JAN/FEB/MAR                      | 17 | 14 | 28 |  |  |
| APR/MAY/JUNE                   | 0 | 0 | 0 | APR/MAY/JUNE                     | 2  | 0  | 0  |  |  |